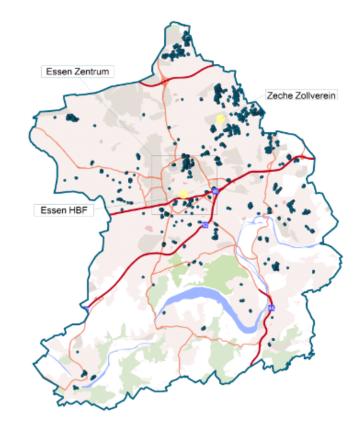

### Essen with 12,400 units, an important Business Unit (BU)

- > 9<sup>th</sup> biggest city in Germany with 589,000 inhabitants
- > Leading sectors of economy:
  - > Energy industry
  - > Steel industry
  - > Medicine and healthcare
  - > Service sector
  - > Universities
- > Top employers:
  - RWE, Thyssen Krupp, Schenker logistics, Aldi North, Evonik, E.ON, Hoch Tief University of Duisburg/Essen (40k students) etc.
- > Increasing number of households
  - > Over the last 5 years nearly 1% p.a.
  - > Positive net effect migration movement