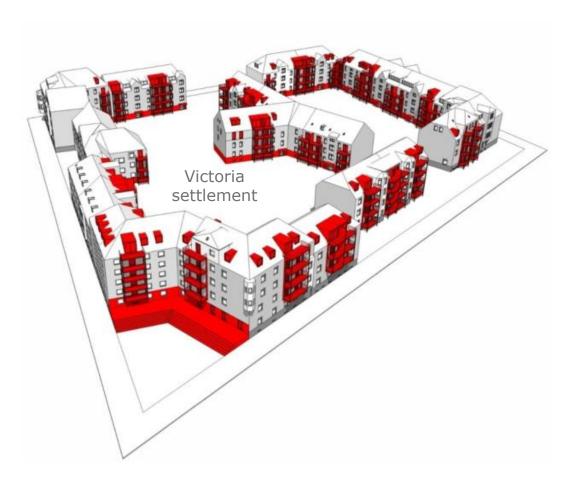

## Victoria Hof 1<sup>st</sup> Construction phase (120 of 176)

#### Characteristics

Located in Essen Eltingviertel, 3-5 floors, standard quality and middle-class setting, modernization in 2015-2017

| Key Figures          |                     |
|----------------------|---------------------|
| Buildings            | 24                  |
| Residential units    | 176                 |
| Year of construction | 1918-1952           |
| Average size         | 67.5 m <sup>2</sup> |
| In-place-rent (2015) | 4.55 €/m²           |
| New letting rent     | 7.50 €/m²           |
| Vacancy rate (2015)  | 12 %                |
| Vacancy rate (2018)  | 2 %                 |