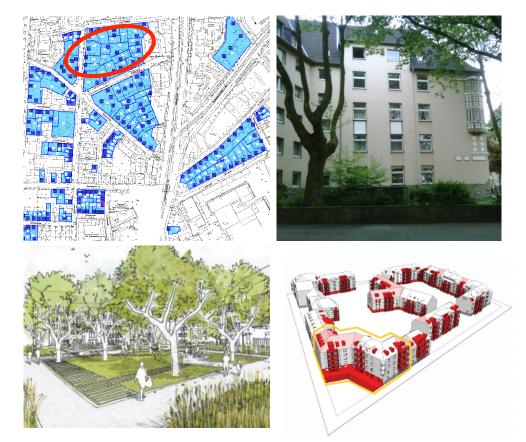

## Victoria Hof 1<sup>st</sup> Construction phase (120 of 176)

#### Characteristics

Located in Essen Eltingviertel, 3-5 floors, standard quality and middle-class setting, modernization in 2015-2017

| Key Figures          |                     |
|----------------------|---------------------|
| Buildings            | 24                  |
| Residential units    | 176                 |
| Year of construction | 1918-1952           |
| Average size         | 67.5 m <sup>2</sup> |
| In-place-rent (2015) | 4.55 €/m²           |
| New letting rent     | 7.50 €/m²           |
| Vacancy rate (2015)  | 12 %                |
| Vacancy rate (2018)  | 2 %                 |

#### Strategic Information

First construction phase within the neighborhood development process