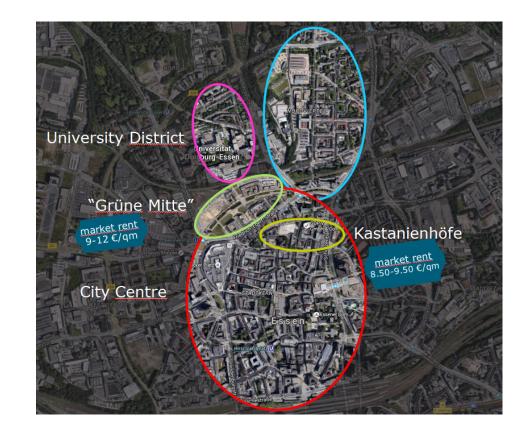

### Where we are? Essen Eltingviertel Micro location

- > Urban district, next to downtown
- > Inhabitants

| > Eltingviertel | 8,200   |
|-----------------|---------|
| > Essen         | 589,000 |
| Households      |         |

| > | Eltingviertel   | ~4,600   |
|---|-----------------|----------|
| > | Essen           | ~301,000 |
| > | Vonovia (units) | 1,400    |

- > Near the University Essen/Duisburg and newly developed residential district "Grüne Mitte"
- > Next to RWE, Thyssen Krupp and Evonik headquarters