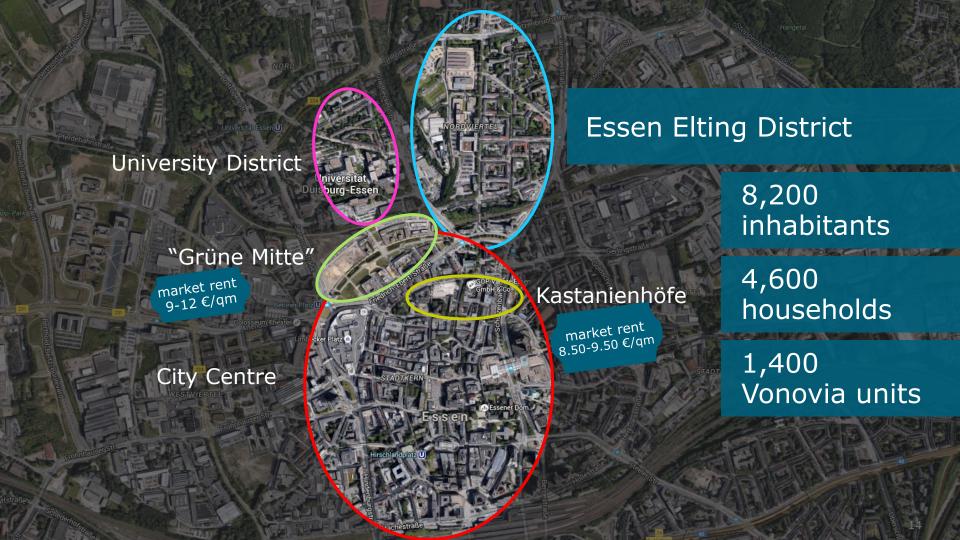

# 12,400 units in Essen – an important Business Unit

#### 12,400 units in Essen

Allbau: 5.2%
Communal Company