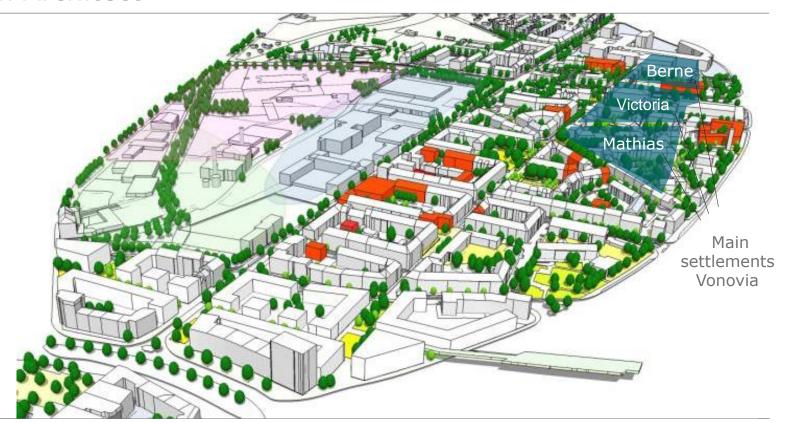

# 12,400 units in Essen – an important Business Unit

#### 12,400 units in Essen

Allbau: 5.2%
Communal Company