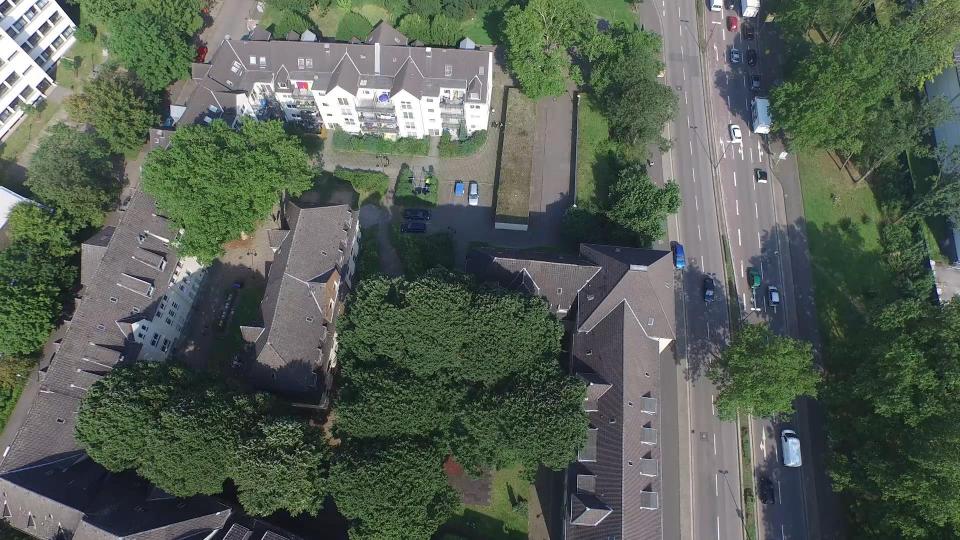

|  |  |
|            | Total                                                       | 1,34             | 1,348 +10% Value uplift |                     |                 |                     |  |  |
|            | EBITDA-Yield<br>(Additional EBITDA / Investment volume)     |                  |                         | 7.3%                |                 | 9.2%                |  |  |

(actual numbers after finishing the first 123 units of 176 units)

# Phase 2 Timeline Eltingviertel



1

II

III

Victoriahof (176 WE)



Bernehof (105 WE)



- Refurbishment "Elting Standard"
- > Teardown and Reconstruction
- Refurbishment of vacant apartments, partly including ground plan changes
- Landscape architecture

2015-2017

2016-2019

2017-2019

Neighborhood Development Process 2015-2019





## Agenda



Introducing Vonovia West

Project "Elting District" – Blueprint for Neighborhood Development

#### **Property Tour**

#### Disclaimer



This presentation has been specifically prepared by Vonovia SE and/or its affiliates (together, "Vonovia") for internal use. Consequently, it may not be sufficient or appropriate for the purpose for which a third party might use it.

This presentation has been provided for information purposes only and is being circulated on a confidential basis. This presentation shall be used only in accordance with applicable law, e.g. regarding national and international insider dealing rules, and must not be distributed, published or reproduced, in whole or in part, nor may its contents be disclosed by the recipient to any other person. Receipt of this