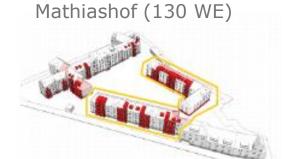

# Elting District Impressions

# Phase 2 First Construction Stage

#### AIVOROVIA

- > Start with Victoriahof in 2015 (178 flats)
- > Involving tenants within several tenant assemblies and information workshops
- Participation at the federal state initiative "Starterquartier Ruhrgebietenergetische Sanierung plus"
- > Use of public subsidies in the amount of 30% as contribution to affordable accommodation within the quarter