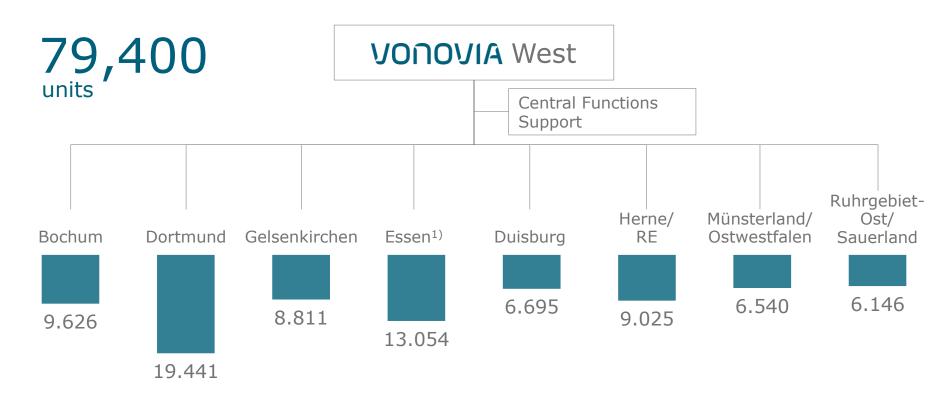

#### Vonovia West Structure

6

# 12,400 units in Essen – an important Business Unit

#### 12,400 units in Essen

Allbau: 5.2%
Communal Company