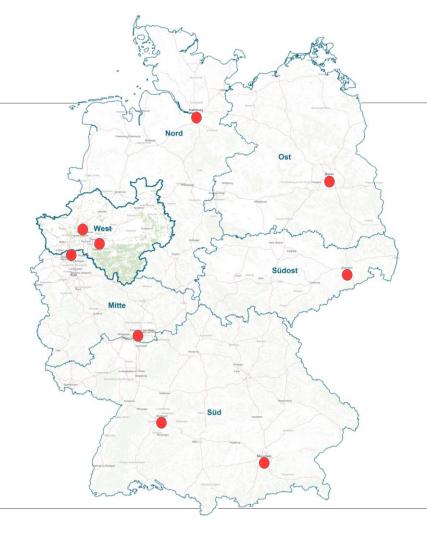

#### Introducing Vonovia West

Project "Elting District" – Blueprint for Neighborhood Development

**Property Tour** 

Regional Structure in Germany

#### Vonovia West

Vonovia – Capital Markets Day