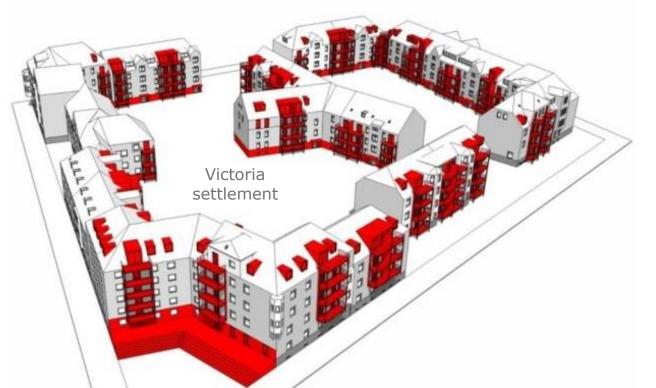

# Neighborhood development Elting district

Arnd Fittkau Managing Director Vonovia West

# Elting District Impressions

# Phase 2 First Construction Stage

# Phase 2 Timeline Eltingviertel

1

II

III

Victoriahof (176 WE)

Bernehof (105 WE)

- Refurbishment "Elting Standard"
- > Teardown and Reconstruction
- Refurbishment of vacant apartments, partly including ground plan changes
- Landscape architecture