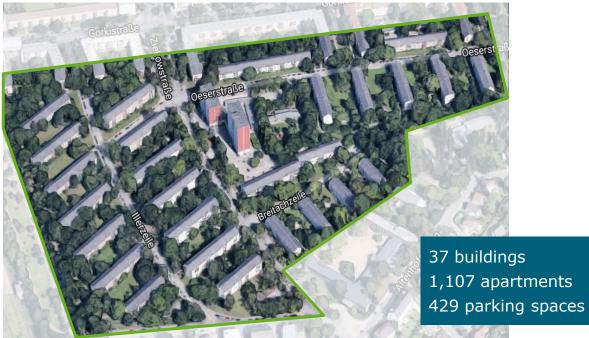

#### Berlin Tegel Ziekowkiez Residential area currently in hibernation

#### Berlin Ziekowkiez (2018)

- > Contiguous residential area
- Great infrastructure & high recreational value
- > Various challenges
  - > Investment potential
  - > Tenant structure
  - > Specific charm
  - > Political & social pressure
- > High new construction potential