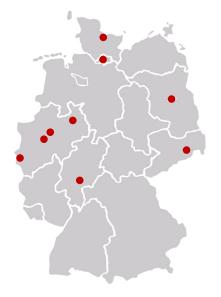

#### Neighborhood development pipeline Total investment approx. € 450 million (6,560 units)

|       | <b>Bielefeld (2017)</b> Sennestadt<br>No. of apartments<br>Duration (planned)<br>Invest   | 302<br>3 years<br>€ 14 million                 |
|-------|-------------------------------------------------------------------------------------------|------------------------------------------------|
| lines | <b>Dortmund (2017)</b> Westerfilde<br>No. of apartments<br>Duration (planned)<br>Invest   | North+South<br>639<br>3 years<br>€ 23 million  |
|       | Essen (2016) Eltingviertel distr<br>No. of apartments<br>Duration (planned)<br>Invest     | ict<br>420<br>5 years<br>€ 27 million          |
|       | <b>Aachen (2016)</b> Preuswald distr<br>No. of apartments<br>Duration (planned)<br>Invest | ict<br>397<br>3 years<br>€ 10 million          |
|       | Hamburg (2018) Wilhelmsburg<br>No. of apartments<br>Duration (planned)<br>Invest          | ) district<br>1,451<br>4 years<br>€ 85 million |

| Kiel (2018) Gaarden (Förde)<br>No. of apartments<br>Duration (planned)<br>Invest          | 682<br>6 years<br>€ 32 million                  | But |
|-------------------------------------------------------------------------------------------|-------------------------------------------------|-----|
| <b>Berlin (2017)</b> Lettekiez neigh<br>No. of apartments<br>Duration (planned)<br>Invest | borhood<br>919<br>3 years<br>€ 36 million       |     |
| Berlin (2017) Tegel district, Z<br>No. of apartments<br>Duration<br>Invest                | Ziekowkiez<br>1,100<br>6 years<br>€ 156 million |     |
| Berlin (2016) African Quarter<br>No. of apartments<br>Duration (planned)<br>Invest        | 422<br>5 years<br>€ 41 million                  |     |
| Frankfurt (2017) Knorr distri<br>No. of apartments<br>Duration (planned)<br>Invest        | ct<br>150<br>2 years<br>€ 14 million            |     |
| Frankfurt (2018) Fuchstanzst<br>No. of apartments<br>Duration (planned)                   | trasse<br>78<br>2 years                         |     |

Invest

€ 6 million

AIVOROVIA

| Opportuni-      | Bonn Tannenbusch district         | Nuremberg Gartenstadt district | Dresden Altgruna district          |
|-----------------|-----------------------------------|--------------------------------|------------------------------------|
| ties being      | Dresden Neustädter Markt district | Munich Volmstrasse             | Kiel Mettenhof district            |
| prepared for    | Dresden Johannstadt district      | Dresden Altreick               | <b>Ulm</b> Dichterviertel district |
| 2018 and beyond | Kiel Mettenhof district           | Hamburg Steilshoop district    | Kornwestheim Südkorn district      |
| beyond          | Munich Bauernfeind district       | Hamburg Eidelstedt district    |                                    |