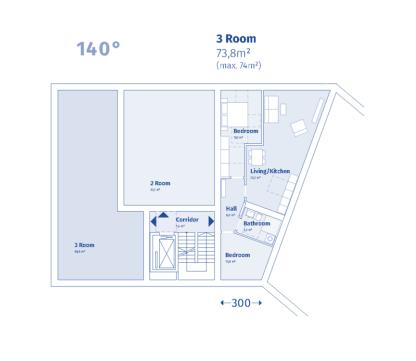

s

81 sqm Ø Unit Size

Q12026
Completion



#### **Upcoming BUWOG Projects with Almost 30,000 sqm**



### **Project Schlichtallee**

**Production start Q2 2025**General Contractor Contract Signed

18,700 sqm

11,900 sqm

**Gross Floor Area** 

Net Floor Area

**158** 

Units

Buildings

Q2 2027

Completion



### Project Blasewitzer Str.

Production start Q4 2025
Pre-Construction Contract Signed

5,200 sqm

**Gross Floor Area** 

3,700 sqm

Net Floor Area

**41**Units

**⊥** Buildings

Q3 2026

Completion

#### **Project Salzburg**

Production start Q3 2025
General Contractor Contract Signed

3,900 sqm

3,250 sqm

**Gross Floor Area** 

Net Floor Area

**61** 

Units

1

Buildings

Q2 2026

Completion

### Our Building System Allows for Flexible Floor Plans and Building Dimensions











### We Constantly Work on Reducing our Construction Costs to Deliver Affordable Housing at Scale



The Current Building System reduces the embodied carbon by ~31%\* compared to a reference building

### Global Warming Potential of conventional building compared to "Nette"

50 years Lifecycle, Reference value DGNB / GEG



<sup>\*\*</sup>incl. factor for simplified LCA method

<sup>\*</sup>The calculation is created for the purpose of a hotspot analysis, based on reference models and background data and can differ from reality

# Thankyou