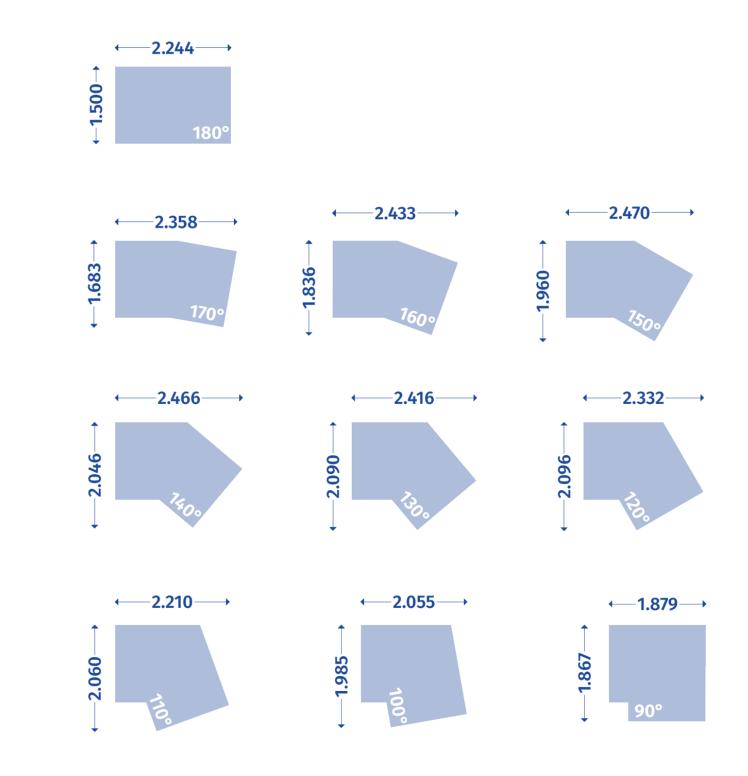

its

81 sqm Ø Unit Size

Q12026
Completion



#### **Upcoming BUWOG Projects with Almost 30,000 sqm**



### **Project Schlichtallee**

**Production start Q2 2025**General Contractor Contract Signed

18,700 sqm

11,900 sqm

**Gross Floor Area** 

Net Floor Area

**158** 

Units

Buildings

Q2 2027

Completion



### Project Blasewitzer Str.

Production start Q4 2025
Pre-Construction Contract Signed

5,200 sqm

**Gross Floor Area** 

3,700 sqm

Net Floor Area

**41**Units

**⊥** Buildings

Q3 2026

Completion

#### **Project Salzburg**

Production start Q3 2025
General Contractor Contract Signed

3,900 sqm

3,250 sqm

**Gross Floor Area** 

Net Floor Area

**61** 

Units

1

Buildings

Q2 2026

Completion

### Our Building System Allows for Flexible Floor Plans and Building Dimensions











### We Constantly Work on Reducing our Construction Costs to Deliver Affordable Housing at Scale



The Current Building System reduces the embodied carbon by ~31%\* compared to a reference building

### Global Warming Potential of conventional building compared to "Nette"

50 years Lifecycle, Reference value DGNB / GEG



<sup>\*\*</sup>incl. factor for simplified LCA method

<sup>\*</sup>The calculation is created for the purpose of a hotspot analysis, based on reference models and background data and can differ from reality

# Thankyou