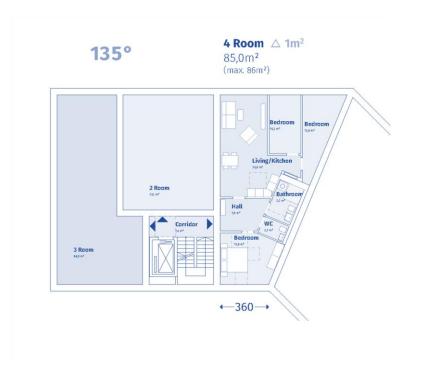

81 sqm Ø Unit Size

Q12026
Completion



#### **Upcoming BUWOG Projects with Almost 30,000 sqm**



### **Project Schlichtallee**

**Production start Q2 2025**General Contractor Contract Signed

18,700 sqm

11,900 sqm

**Gross Floor Area** 

Net Floor Area

**158** 

Units

Buildings

Q2 2027

Completion



### Project Blasewitzer Str.

Production start Q4 2025
Pre-Construction Contract Signed

5,200 sqm

**Gross Floor Area** 

3,700 sqm

Net Floor Area

**41**Units

**⊥** Buildings

Q3 2026

Completion

#### **Project Salzburg**

Production start Q3 2025
General Contractor Contract Signed

3,900 sqm

3,250 sqm

**Gross Floor Area** 

Net Floor Area

**61** 

Units

1

Buildings

Q2 2026

Completion

### Our Building System Allows for Flexible Floor Plans and Building Dimensions











### We Constantly Work on Reducing our Construction Costs to Deliver Affordable Housing at Scale



The Current Building System reduces the embodied carbon by ~31%\* compared to a reference building

### Global Warming Potential of conventional building compared to "Nette"

50 years Lifecycle, Reference value DGNB / GEG



<sup>\*\*</sup>incl. factor for simplified LCA method

<sup>\*</sup>The calculation is created for the purpose of a hotspot analysis, based on reference models and background data and can differ from reality

# Thankyou