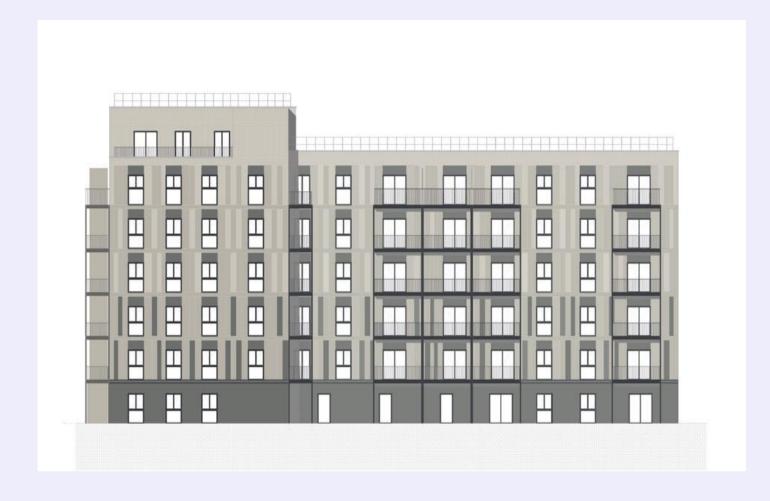

r and machinery, ensured quality and safety

#### **Our Pilot Project Nette**

**Completion in 2022** 

4,193 sqm
Gross Floor Area

3,174 sqm
Rental Area

1 Floor
Assembled Per Week

**12.77 €/sqm** Ø "Nettokaltmiete"



**Customer Satisfaction \*** 

\*49% response rate in the 3rd tenants survey, February 2025.

GROPYUS | VONOVIA Analyst and Investor Day 2025









### Work has Started on our First Project with BUWOG

3,800 sqm

**Gross Floor Area** 

2,200 sqm
Rental Area

27
Units

81 sqm Ø Unit Size

Q12026
Completion



#### **Upcoming BUWOG Projects with Almost 30,000 sqm**



### **Project Schlichtallee**

**Production start Q2 2025**General Contractor Contract Signed

18,700 sqm

11,900 sqm

**Gross Floor Area** 

Net Floor Area

**158** 

Units

Buildings

Q2 2027

Completion



### Project Blasewitzer Str.

Production start Q4 2025
Pre-Construction Contract Signed

5,200 sqm

**Gross Floor Area** 

3,700 sqm

Net Floor Area

**41**Units

**⊥** Buildings

Q3 2026

Completion

#### **Project Salzburg**

Production start Q3 2025
General Contractor Contract Signed

3,900 sqm

3,250 sqm

**Gross Floor Area** 

Net Floor Area

**61** 

Units

1

Buildings

Q2 2026

Completion

### Our Building System Allows for Flexible Floor Plans and Building Dimensions











### We Constantly Work on Reducing our Construction Costs to Deliver Affordable Housing at Scale



The Current Building System reduces the embodied carbon by ~31%\* compared to a reference building

### Global Warming Potential of conventional building compared to "Nette"

50 years Lifecycle, Reference v