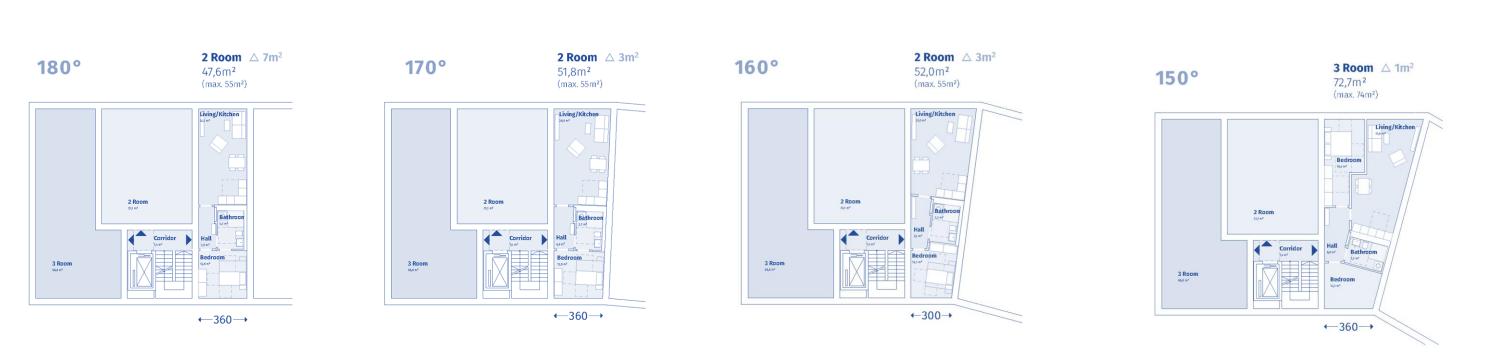

Units

81 sqm Ø Unit Size

Q12026
Completion



#### **Upcoming BUWOG Projects with Almost 30,000 sqm**



### **Project Schlichtallee**

**Production start Q2 2025**General Contractor Contract Signed

18,700 sqm

11,900 sqm

**Gross Floor Area** 

Net Floor Area

**158** 

Units

Buildings

Q2 2027

Completion



### Project Blasewitzer Str.

Production start Q4 2025
Pre-Construction Contract Signed

5,200 sqm

**Gross Floor Area** 

3,700 sqm

Net Floor Area

**41**Units

**⊥** Buildings

Q3 2026

Completion

#### **Project Salzburg**

Production start Q3 2025
General Contractor Contract Signed

3,900 sqm

3,250 sqm

**Gross Floor Area** 

Net Floor Area

**61** 

Units

1

Buildings

Q2 2026

Completion

### Our Building System Allows for Flexible Floor Plans and Building Dimensions











### We Constantly Work on Reducing our Construction Costs to Deliver Affordable Housing at Scale



The Current Building System reduces the embodied carbon by ~31%\* compared to a reference building

### Global Warming Potential of conventional building compared to "Nette"

50 years Lifecycle, Reference value DGNB / GEG



<sup>\*\*</sup>incl. factor for simplified LCA method

<sup>\*</sup>The calculation is created for the purpose of a hotspot analysis, based on reference models and background data and can differ from reality

# Thankyou