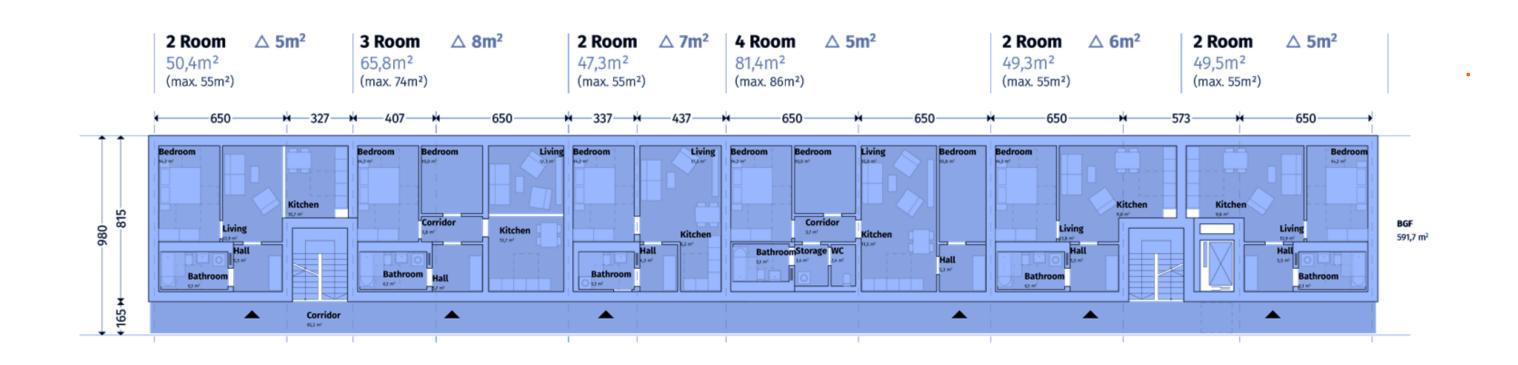

7
Units

81 sqm Ø Unit Size

Q12026
Completion



#### **Upcoming BUWOG Projects with Almost 30,000 sqm**



### **Project Schlichtallee**

**Production start Q2 2025**General Contractor Contract Signed

18,700 sqm

11,900 sqm

**Gross Floor Area** 

Net Floor Area

**158** 

Units

Buildings

Q2 2027

Completion



### Project Blasewitzer Str.

Production start Q4 2025
Pre-Construction Contract Signed

5,200 sqm

**Gross Floor Area** 

3,700 sqm

Net Floor Area

**41**Units

**⊥** Buildings

Q3 2026

Completion

#### **Project Salzburg**

Production start Q3 2025
General Contractor Contract Signed

3,900 sqm

3,250 sqm

**Gross Floor Area** 

Net Floor Area

**61** 

Units

1

Buildings

Q2 2026

Completion

### Our Building System Allows for Flexible Floor Plans and Building Dimensions











### We Constantly Work on Reducing our Construction Costs to Deliver Affordable Housing at Scale



The Current Building System reduces the embodied carbon by ~31%\* compared to a reference building

### Global Warming Potential of conventional building compared to "Nette"

50 years Lifecycle, Reference value DGNB / GEG



<sup>\*\*</sup>incl. factor for simplified LCA method

<sup>\*</sup>The calculation is created for the purpose of a hotspot analysis, based on reference models and background data and can differ from reality

# Thankyou