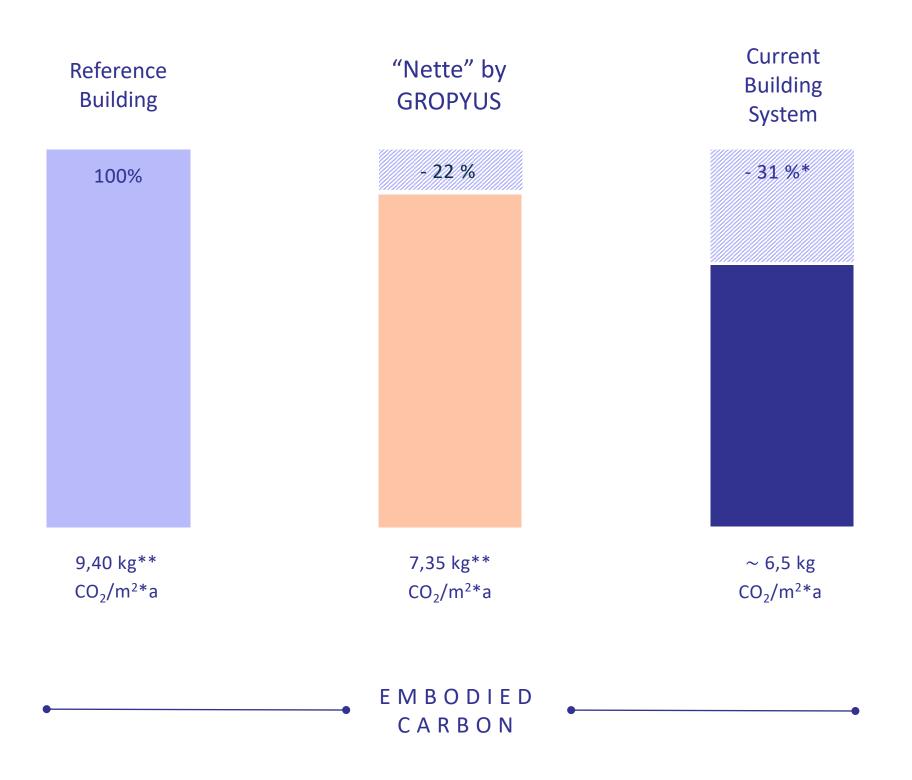

### We Constantly Work on Reducing our Construction Costs to Deliver Affordable Housing at Scale

The Current Building System reduces the embodied carbon by ~31%\* compared to a reference building

### Global Warming Potential of conventional building compared to "Nette"

50 years Lifecycle, Reference value DGNB / GEG

<sup>\*\*</sup>incl. factor for simplified LCA method

<sup>\*</sup>The calculation is created for the purpose of a hotspot analysis, based on reference models and background data and can differ from reality