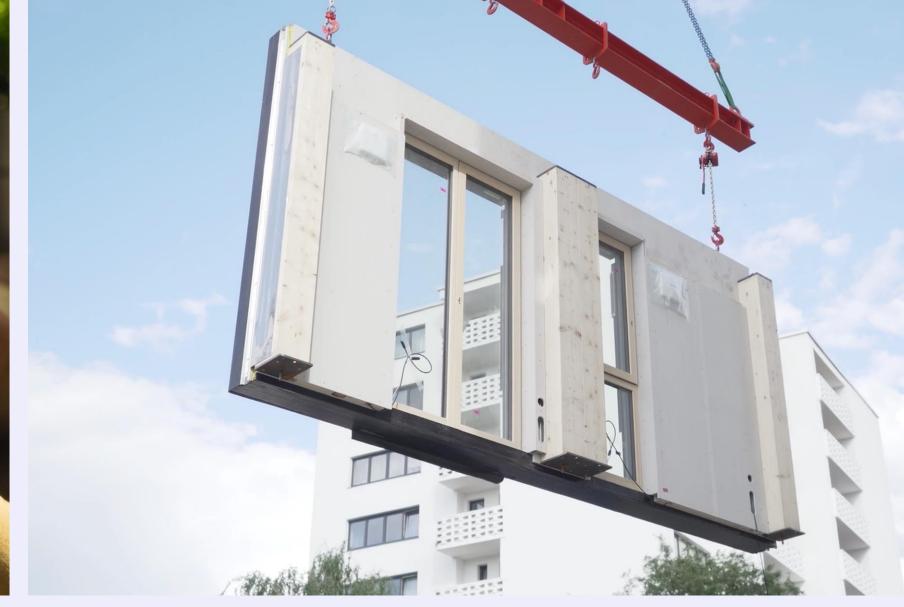

#### **Our Pilot Project Nette**

**Completion in 2022** 

4,193 sqm
Gross Floor Area

3,174 sqm
Rental Area

1 Floor
Assembled Per Week

**12.77 €/sqm** Ø "Nettokaltmiete"

**Customer Satisfaction \*** 

\*49% response rate in the 3rd tenants survey, February 2025.