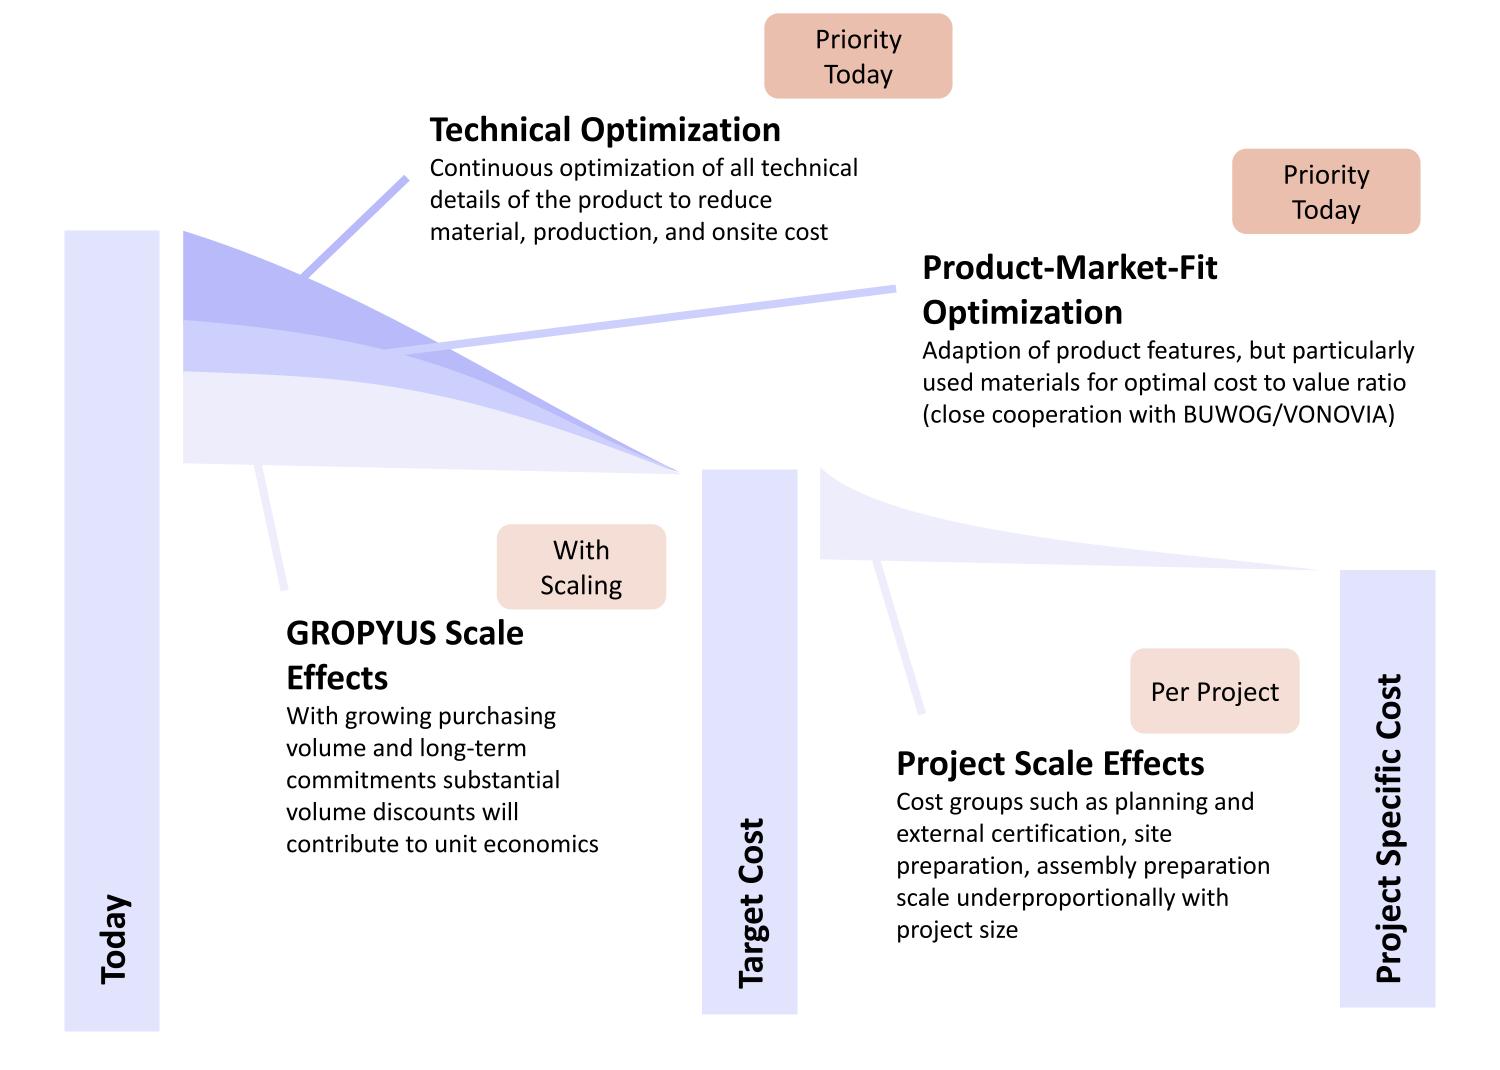

### We Constantly Work on Reducing our Construction Costs to Deliver Affordable Housing at Scale

The Current Building System reduces the embodied carbon by ~31%\* compared to a reference building