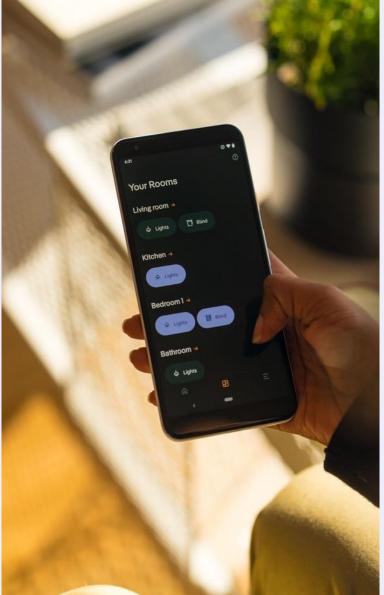

### 3. Automated Manufacturing

Highly automated and scalable production through robotics

### 4. Integrated On-Site Assembly

Reduction of labor and machinery, ensured quality and safety